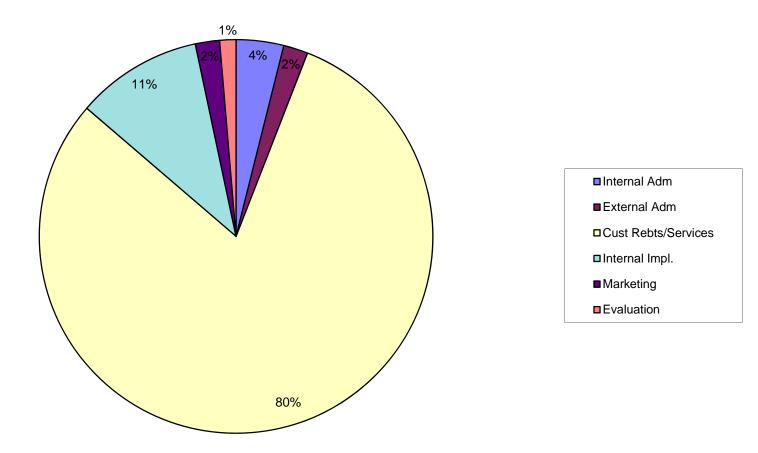

## **CORE NH Program Highlights**

| NH CORE                           | EXPEN        | SES     | SAVIN       | GS      | NUMBER      | R OF    |
|-----------------------------------|--------------|---------|-------------|---------|-------------|---------|
| ENERGY EFFICIENCY PROGRAMS        | (\$)         |         | (Lifetime   | kWh)    | CUSTON      | IERS    |
|                                   | Actual + In  | Percent | Actual + In | Percent | Actual + In | Percent |
|                                   | Process +    | of      | Process +   | of      | Process +   | of      |
|                                   | Prospective  | Budget  | Prospective | Budget  | Prospective | Budget  |
|                                   |              |         |             |         |             |         |
| RESIDENTIAL (nhsaves@home)        |              |         |             |         |             |         |
| ENERGY STAR Homes                 | \$1,259,178  | 84%     | 19,447,440  | 146%    | 497         | 98%     |
| NH Home Performance w/Energy Star | \$1,772,180  | 79%     | 15,685,947  | 123%    | 1,154       | 88%     |
| Home Energy Assistance            | \$2,924,825  | 98%     | 12,800,557  | 92%     | 918         | 97%     |
| ENERGY STAR Lighting              | \$1,117,350  | 100%    | 63,522,291  | 113%    | 301,710     | 91%     |
| ENERGY STAR Appliances            | \$1,055,078  | 94%     | 34,608,860  | 119%    | 21,592      | 119%    |
| TOTAL RESIDENTIAL                 | \$8,128,610  | 91%     | 146,065,095 | 116%    | 325,871     | 93%     |
| COMMERCIAL & INDUSTRIAL           |              |         |             |         |             |         |
| (nhsaves@work)                    |              |         |             |         |             |         |
| Small Business Energy Solutions   | \$3,606,954  | 101%    | 147,078,743 | 120%    | 915         | 78%     |
| Large Business Energy Solutions   | \$3,243,817  | 98%     | 215,441,325 | 123%    | 261         | 148%    |
| New Construction                  | \$2,879,195  | 122%    | 159,801,130 | 146%    | 173         | 128%    |
| TOTAL COMMERICAL & INDUSTRIAL     | \$9,729,966  | 103%    | 522,321,198 |         | 1,349       | 91%     |
|                                   |              |         |             |         |             |         |
| TOTAL                             | \$17,858,577 | 97%     | 668,386,293 | 126%    | 327,220     | 93%     |