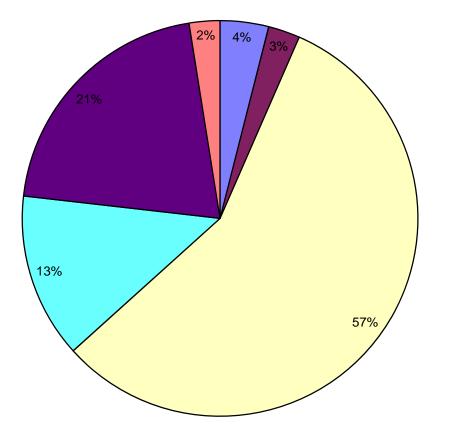

## **CORE NH Program Highlights**

| NH CORE                           | EXPEN        | SES     | SAVIN       | GS      | NUMBER      | R OF    |
|-----------------------------------|--------------|---------|-------------|---------|-------------|---------|
| ENERGY EFFICIENCY PROGRAMS        | (\$)         |         | (Lifetime   | kWh)    | CUSTON      | IERS    |
|                                   | Actual + In  | Percent | Actual + In | Percent | Actual + In | Percent |
|                                   | Process +    | of      | Process +   | of      | Process +   | of      |
|                                   | Prospective  | Budget  | Prospective | Budget  | Prospective | Budget  |
|                                   |              |         |             |         |             |         |
| RESIDENTIAL (nhsaves@home)        |              |         |             |         |             |         |
| ENERGY STAR Homes                 | \$1,259,178  | 84%     | 19,447,440  | 146%    | 497         | 98%     |
| NH Home Performance w/Energy Star | \$1,772,180  | 79%     | 15,685,947  | 123%    | 1,154       | 88%     |
| Home Energy Assistance            | \$2,924,825  | 98%     | 12,800,557  | 92%     | 918         | 97%     |
| ENERGY STAR Lighting              | \$1,117,350  | 100%    | 63,522,291  | 113%    | 301,710     | 91%     |
| ENERGY STAR Appliances            | \$1,055,078  | 94%     | 34,608,860  | 119%    | 21,592      | 119%    |
| TOTAL RESIDENTIAL                 | \$8,128,610  | 91%     | 146,065,095 | 116%    | 325,871     | 93%     |
| COMMERCIAL & INDUSTRIAL           |              |         |             |         |             |         |
| (nhsaves@work)                    |              |         |             |         |             |         |
| Small Business Energy Solutions   | \$3,606,954  | 101%    | 147,078,743 | 120%    | 915         | 78%     |
| Large Business Energy Solutions   | \$3,243,817  | 98%     | 215,441,325 | 123%    | 261         | 148%    |
| New Construction                  | \$2,879,195  | 122%    | 159,801,130 | 146%    | 173         | 128%    |
| TOTAL COMMERICAL & INDUSTRIAL     | \$9,729,966  | 103%    | 522,321,198 |         | 1,349       | 91%     |
|                                   |              |         |             |         |             |         |
| TOTAL                             | \$17,858,577 | 97%     | 668,386,293 | 126%    | 327,220     | 93%     |