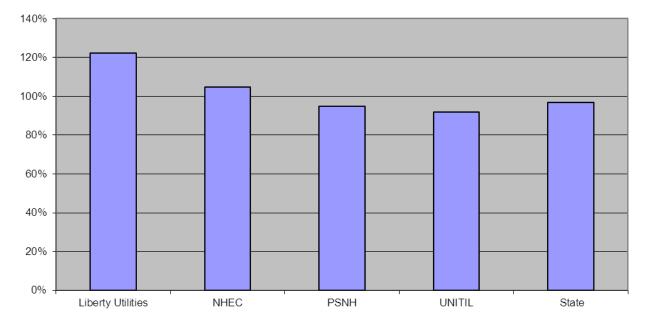

| nhsaves@home             | Budget Goal      |                 | Thru 12    | 2/31/2012            |                 | Percent of   |
|--------------------------|------------------|-----------------|------------|----------------------|-----------------|--------------|
| Energy Star Homes        | (2012)           | Actual          | In Process | Prospective          | Total           | Budget/Goa   |
|                          |                  |                 |            |                      |                 |              |
| Program Expenses (\$)    |                  |                 |            |                      |                 |              |
| Liberty Utilities        | \$104,606        | \$71,525        | \$0        | \$0                  | \$71,525        | 68.4%        |
| NHEC                     | \$160,909        | \$170,004       | \$0        | \$0                  | \$170,004       | 105.7%       |
| PSNH                     | \$1,033,392      | \$927,925       | \$0        | \$0                  | \$927,925       | 89.8%        |
| Unitil                   | <u>\$200,000</u> | <u>\$89,723</u> | <u>\$0</u> | <u>\$0</u>           | <u>\$89,723</u> | <u>44.9%</u> |
| Total                    | \$1,498,907      | \$1,259,178     | \$0        | \$0                  | \$1,259,178     | 84.0%        |
| Program Participation    |                  |                 |            |                      |                 |              |
| Liberty Utilities        | 25               | 10              | 0          | 0                    | 10              | 40.0%        |
| NHEC                     | 57               | 77              | 0          | 0                    | 77              | 135.1%       |
| PSNH                     | 384              | 405             | 0          | 0                    | 405             | 105.5%       |
| Unitil                   | <u>39</u>        | <u>5</u>        | <u>0</u>   | <u>0</u>             | <u>5</u>        | 12.8%        |
| Total                    | 505              | 497             | Ō          | Ō                    | 497             | 98.4%        |
| Program Savings (Lifetim | ne kWh)          |                 |            |                      |                 |              |
| Liberty Utilities        | 340,042          | 623,860         | 0          |                      | 623,860         | 183.5%       |
| NHEĆ                     | 915,068          | 1,965,592       | 0          | 0                    | 1,965,592       | 214.8%       |
| PSNH                     | 9,627,607        | 15,901,603      |            |                      | 15,901,603      | 165.2%       |
| Unitil                   | 2,481,582        | 956,385         | <u>0</u>   | 0                    | 956,385         | 38.5%        |
| Total                    | 13,364,299       | 19,447,440      | Ō          | <u>0</u><br><b>0</b> | 19,447,440      | 145.5%       |
|                          |                  |                 |            |                      |                 |              |
|                          |                  | Actual          | In Process | Prospective          | Total           |              |
| Liberty Utilities        |                  | 14,489          | 0          | 0                    | 14,489          |              |
| NHEC                     |                  | 37,628          | 0          | 0                    | 37,628          |              |
| PSNH                     |                  | 322,695         | 0          | 0                    | 322,695         |              |
| Unitil                   |                  | <u>6,196</u>    | <u>0</u>   | <u>0</u><br>0        | <u>6,196</u>    |              |
| Total                    |                  | 381,008         | 0          | 0                    | 381,008         |              |