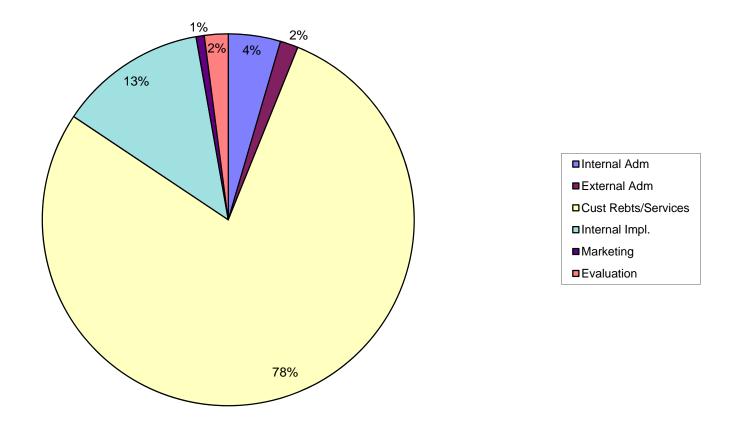

## **CORE NH Program Highlights**

| NH CORE                           | EXPEN        | SES     | SAVIN       | GS      | NUMBER      | R OF    |
|-----------------------------------|--------------|---------|-------------|---------|-------------|---------|
| ENERGY EFFICIENCY PROGRAMS        | (\$)         |         | (Lifetime   | kWh)    | CUSTON      | IERS    |
|                                   | Actual + In  | Percent | Actual + In | Percent | Actual + In | Percent |
|                                   | Process +    | of      | Process +   | of      | Process +   | of      |
|                                   | Prospective  | Budget  | Prospective | Budget  | Prospective | Budget  |
|                                   |              |         |             |         |             |         |
| RESIDENTIAL (nhsaves@home)        |              |         |             |         |             |         |
| ENERGY STAR Homes                 | \$1,259,178  | 84%     | 19,447,440  | 146%    | 497         | 98%     |
| NH Home Performance w/Energy Star | \$1,772,180  | 79%     | 15,685,947  | 123%    | 1,154       | 88%     |
| Home Energy Assistance            | \$2,924,825  | 98%     | 12,800,557  | 92%     | 918         | 97%     |
| ENERGY STAR Lighting              | \$1,117,350  | 100%    | 63,522,291  | 113%    | 301,710     | 91%     |
| ENERGY STAR Appliances            | \$1,055,078  | 94%     | 34,608,860  | 119%    | 21,592      | 119%    |
| TOTAL RESIDENTIAL                 | \$8,128,610  | 91%     | 146,065,095 | 116%    | 325,871     | 93%     |
| COMMERCIAL & INDUSTRIAL           |              |         |             |         |             |         |
| (nhsaves@work)                    |              |         |             |         |             |         |
| Small Business Energy Solutions   | \$3,606,954  | 101%    | 147,078,743 | 120%    | 915         | 78%     |
| Large Business Energy Solutions   | \$3,243,817  | 98%     | 215,441,325 | 123%    | 261         | 148%    |
| New Construction                  | \$2,879,195  | 122%    | 159,801,130 | 146%    | 173         | 128%    |
| TOTAL COMMERICAL & INDUSTRIAL     | \$9,729,966  | 103%    | 522,321,198 |         | 1,349       | 91%     |
|                                   |              |         |             |         |             |         |
| TOTAL                             | \$17,858,577 | 97%     | 668,386,293 | 126%    | 327,220     | 93%     |