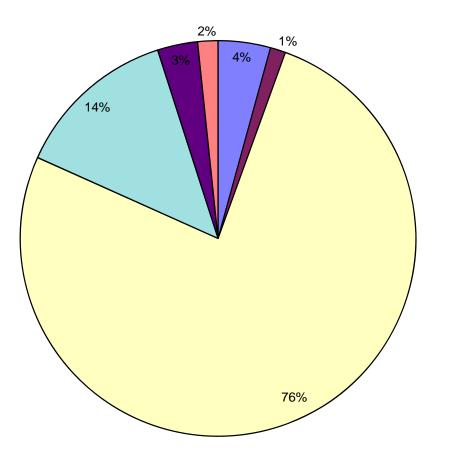

## **CORE NH Program Highlights**

| NH CORE                           | EXPEN        | SES     | SAVIN       | GS      | NUMBER      | R OF    |
|-----------------------------------|--------------|---------|-------------|---------|-------------|---------|
| ENERGY EFFICIENCY PROGRAMS        | (\$)         |         | (Lifetime   | kWh)    | CUSTON      | IERS    |
|                                   | Actual + In  | Percent | Actual + In | Percent | Actual + In | Percent |
|                                   | Process +    | of      | Process +   | of      | Process +   | of      |
|                                   | Prospective  | Budget  | Prospective | Budget  | Prospective | Budget  |
|                                   |              |         |             |         |             |         |
| RESIDENTIAL (nhsaves@home)        |              |         |             |         |             |         |
| ENERGY STAR Homes                 | \$1,259,178  | 84%     | 19,447,440  | 146%    | 497         | 98%     |
| NH Home Performance w/Energy Star | \$1,772,180  | 79%     | 15,685,947  | 123%    | 1,154       | 88%     |
| Home Energy Assistance            | \$2,924,825  | 98%     | 12,800,557  | 92%     | 918         | 97%     |
| ENERGY STAR Lighting              | \$1,117,350  | 100%    | 63,522,291  | 113%    | 301,710     | 91%     |
| ENERGY STAR Appliances            | \$1,055,078  | 94%     | 34,608,860  | 119%    | 21,592      | 119%    |
| TOTAL RESIDENTIAL                 | \$8,128,610  | 91%     | 146,065,095 | 116%    | 325,871     | 93%     |
| COMMERCIAL & INDUSTRIAL           |              |         |             |         |             |         |
| (nhsaves@work)                    |              |         |             |         |             |         |
| Small Business Energy Solutions   | \$3,606,954  | 101%    | 147,078,743 | 120%    | 915         | 78%     |
| Large Business Energy Solutions   | \$3,243,817  | 98%     | 215,441,325 | 123%    | 261         | 148%    |
| New Construction                  | \$2,879,195  | 122%    | 159,801,130 | 146%    | 173         | 128%    |
| TOTAL COMMERICAL & INDUSTRIAL     | \$9,729,966  | 103%    | 522,321,198 |         | 1,349       | 91%     |
|                                   |              |         |             |         |             |         |
| TOTAL                             | \$17,858,577 | 97%     | 668,386,293 | 126%    | 327,220     | 93%     |