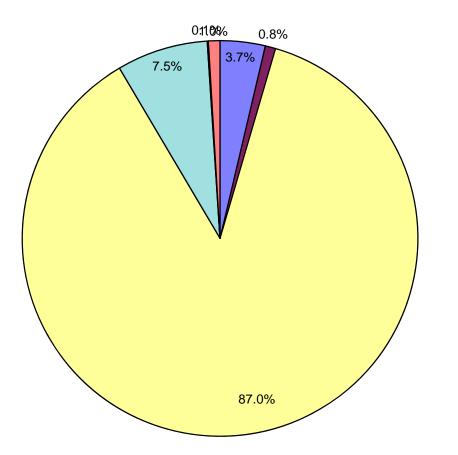

## **CORE NH Program Highlights**

| NH CORE                           | EXPEN        | SES     | SAVIN       | GS      | NUMBER      | R OF    |
|-----------------------------------|--------------|---------|-------------|---------|-------------|---------|
| ENERGY EFFICIENCY PROGRAMS        | (\$)         |         | (Lifetime   | kWh)    | CUSTON      | IERS    |
|                                   | Actual + In  | Percent | Actual + In | Percent | Actual + In | Percent |
|                                   | Process +    | of      | Process +   | of      | Process +   | of      |
|                                   | Prospective  | Budget  | Prospective | Budget  | Prospective | Budget  |
|                                   |              |         |             |         |             |         |
| RESIDENTIAL (nhsaves@home)        |              |         |             |         |             |         |
| ENERGY STAR Homes                 | \$1,259,178  | 84%     | 19,447,440  | 146%    | 497         | 98%     |
| NH Home Performance w/Energy Star | \$1,772,180  | 79%     | 15,685,947  | 123%    | 1,154       | 88%     |
| Home Energy Assistance            | \$2,924,825  | 98%     | 12,800,557  | 92%     | 918         | 97%     |
| ENERGY STAR Lighting              | \$1,117,350  | 100%    | 63,522,291  | 113%    | 301,710     | 91%     |
| ENERGY STAR Appliances            | \$1,055,078  | 94%     | 34,608,860  | 119%    | 21,592      | 119%    |
| TOTAL RESIDENTIAL                 | \$8,128,610  | 91%     | 146,065,095 | 116%    | 325,871     | 93%     |
| COMMERCIAL & INDUSTRIAL           |              |         |             |         |             |         |
| (nhsaves@work)                    |              |         |             |         |             |         |
| Small Business Energy Solutions   | \$3,606,954  | 101%    | 147,078,743 | 120%    | 915         | 78%     |
| Large Business Energy Solutions   | \$3,243,817  | 98%     | 215,441,325 | 123%    | 261         | 148%    |
| New Construction                  | \$2,879,195  | 122%    | 159,801,130 | 146%    | 173         | 128%    |
| TOTAL COMMERICAL & INDUSTRIAL     | \$9,729,966  | 103%    | 522,321,198 |         | 1,349       | 91%     |
|                                   |              |         |             |         |             |         |
| TOTAL                             | \$17,858,577 | 97%     | 668,386,293 | 126%    | 327,220     | 93%     |