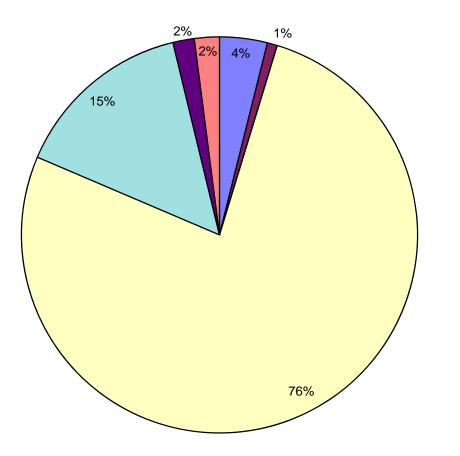

|                 | Litility Specific                           | Budget Cast               |                     | Thu. 40     | 124 1204 2              |                   | Dorocut of                |
|-----------------|---------------------------------------------|---------------------------|---------------------|-------------|-------------------------|-------------------|---------------------------|
|                 | Utility Specific<br>Brograms                | Budget Goal<br>(2012)     | Actual              |             | /31/2012<br>Prospective | Total             | Percent of<br>Budget/Goal |
|                 | Programs                                    | (2012)                    | Actual              | III FIOCESS | Frospective             | Total             |                           |
| Program         | n Expenses (\$)                             |                           |                     |             |                         |                   |                           |
| Liberty         | Educational Programs                        | \$0                       | \$0                 |             |                         | \$0               | 0.0%                      |
| NHEĆ            | Educational Programs                        | \$35,609                  | \$17,979            | \$0         | \$0                     | \$17,979          | 50.5%                     |
| PSNH            | Educational Programs                        | \$103,793                 | \$102,739           | \$0         | \$0                     | \$102,739         | 99.0%                     |
| Unitil          | Educational Programs                        | \$25,500                  | <u>\$9,913</u>      | <u>\$0</u>  | <u>\$0</u>              | \$9,913           | 38.9%                     |
|                 | Total                                       | \$164,902                 | \$130,631           | \$0         | \$0                     | \$130,631         | 79.2%                     |
|                 |                                             | . ,                       | . ,                 |             |                         | . ,               |                           |
| NHEC            | Load Management                             | \$0                       | \$0                 | \$0         | \$0                     | \$0               | 0.0%                      |
| NHEC            | Smart Start Program                         | \$13,424                  | \$3,044             | \$0         | \$0                     | \$3,044           | 22.7%                     |
| NHEC            | High Efficiency Heat Pump Pgm               | \$138,428                 | \$49,879            | \$0         | \$0                     | \$49,879          | 36.0%                     |
| PSNH            | Smart Start Program                         | \$35,000                  | \$14,663            | \$0         | \$0                     | \$14,663          | 41.9%                     |
| PSNH            | ES Homes - Geothermal                       | \$385,578                 | \$327,732           | \$0         | \$0                     | \$327,732         | 85.0%                     |
| PSNH            | Customer Engagement Program                 | \$250,000                 | \$42,578            | \$0         | \$0                     | \$42,578          | 17.0%                     |
| PSNH            | C&I Customer Partnerships                   | \$30,703                  | \$0                 | \$0         | \$0                     | \$0               | 0.0%                      |
| PSNH            | C&I RFP Pilot Program                       | \$544,752                 | \$332,116           | \$0         | \$0                     | \$332,116         | 61.0%                     |
| Unitil          | EE Website & Home Energy Audi               | \$32,040                  | \$29,220            | \$0         | \$0                     | \$29,220          | 91.2%                     |
| Unitil          |                                             | <u>\$0</u>                | <u>\$0</u>          | <u>\$0</u>  | <u>\$0</u>              | <u>\$0</u>        | 0.0%                      |
|                 | Total                                       | \$1,429,9 <mark>25</mark> | \$799,2 <u>31</u>   | <u>\$0</u>  | <u>\$0</u>              | \$799,2 <u>31</u> | <u>55.9%</u>              |
|                 |                                             | ÷:,:==,===                | <b>*</b> : •••,=• : | ֥           | <b>*</b> •              | \$929,862         |                           |
| Progran         | n Participation                             |                           |                     |             |                         |                   |                           |
| Liberty         | Educational Programs                        | 0                         | 0                   | 0           | 0                       | 0                 | 0.0%                      |
| NHEĊ            | Educational Programs                        | 0                         | 0                   | 0           | 0                       | 0                 | 0.0%                      |
| PSNH            | Educational Programs                        | 0                         | 0                   | 0           | 0                       | 0                 | 0.0%                      |
| Unitil          | Educational Programs                        | <u>0</u>                  | <u>0</u>            | <u>0</u>    | <u>0</u>                | <u>0</u>          | 0.0%                      |
|                 | Total                                       | 0                         | 0                   | 0           | 0                       | 0                 | 0.0%                      |
|                 |                                             |                           |                     |             |                         |                   |                           |
| NHEC            | Load Management                             | 0                         | 0                   | 0           | 0                       | 0                 | 0.0%                      |
|                 | Smart Start Program                         | 0                         | 4                   | 0           | 0                       | 4                 | 0.0%                      |
|                 | High Efficiency Heat Pump Pgm               | 20                        | 11                  | 0           | 0                       | 11                | 55.0%                     |
| PSNH            | Smart Start Program                         | 0                         | 18                  | 0           | 0                       | 18                | 0.0%                      |
| PSNH            | ES Homes - Geothermal                       | 66                        | 59                  | 0           | 0                       | 59                | 89.4%                     |
| PSNH            | Customer Engagement Program                 | 25,000                    | 0                   | 0           | 0                       | 0                 | 0.0%                      |
| PSNH            | C&I Customer Partnerships                   | 3                         | 0                   | 0           | 0                       | 0                 | 0.0%                      |
| PSNH            | C&I RFP Pilot Program                       | 6                         | 9                   | 0           | 0                       | 9                 | 150.0%                    |
| Unitil          | EE Website & Home Energy Audi               | <u>0</u>                  | <u>0</u>            | <u>0</u>    | <u>0</u>                | <u>0</u>          | 0.0%                      |
|                 | Total                                       | 25,095                    | 101                 | 0           | 0                       | 101               | 0.4%                      |
| Drogram         | n Savinas (Lifatima KM/h)                   |                           |                     |             |                         |                   |                           |
| Progran<br>NHEC | n Savings (Lifetime kWh)<br>Load Management | 0                         | 0                   | 0           | 0                       | 0                 | 0.0%                      |
| NHEC            | Smart Start Program                         | 0                         | 0<br>1,641,970      | 0           | 0                       | 0<br>1,641,970    | 0.0%                      |
| NHEC            | High Efficiency Heat Pump Pgm               | -                         |                     | 0           | 0                       |                   | 38.0%                     |
| PSNH            | Smart Start Program                         | 10,214,662<br>0           | 3,884,175<br>0      | U           | U                       | 3,884,175<br>0    | 38.0%<br>0.0%             |
|                 | ES Homes - Geothermal                       | -                         | -                   |             |                         | -                 |                           |
|                 |                                             | 32,939,179                | 22,322,650          | 0           | 0                       | 22,322,650        | 67.8%                     |
| PSNH            | Customer Engagement Program                 | 4,050,000                 | 0                   | 0           | 0                       | 0                 | 0.0%                      |
| PSNH            | C&I Customer Partnerships                   | 0                         | 0                   | 6           |                         | 0                 | 0.0%                      |
| PSNH            | C&I RFP Pilot Program                       | 30,184,842                | 18,650,562          | 0           | <u> </u>                | 18,650,562        | 61.8%                     |
| Unitil          | EE Website & Home Energy Audi               | 0                         | 0                   | 0           | 0                       | <u>0</u>          | 0.0%                      |
|                 | Total                                       | 77,388,683                | 46,499,357          | 0           | 0                       | 46,499,357        | 60.1%                     |
|                 |                                             |                           |                     |             |                         |                   |                           |