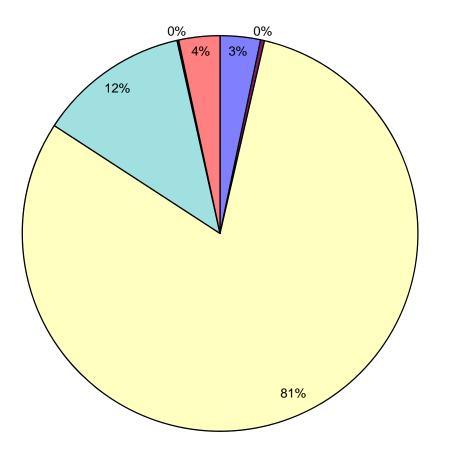

## **CORE NH Program Highlights**

| NH CORE                           | EXPEN        | SES     | SAVIN       | GS      | NUMBER      | R OF    |
|-----------------------------------|--------------|---------|-------------|---------|-------------|---------|
| ENERGY EFFICIENCY PROGRAMS        | (\$)         |         | (Lifetime   | kWh)    | CUSTON      | IERS    |
|                                   | Actual + In  | Percent | Actual + In | Percent | Actual + In | Percent |
|                                   | Process +    | of      | Process +   | of      | Process +   | of      |
|                                   | Prospective  | Budget  | Prospective | Budget  | Prospective | Budget  |
|                                   |              |         |             |         |             |         |
| RESIDENTIAL (nhsaves@home)        |              |         |             |         |             |         |
| ENERGY STAR Homes                 | \$1,259,178  | 84%     | 19,447,440  | 146%    | 497         | 98%     |
| NH Home Performance w/Energy Star | \$1,772,180  | 79%     | 15,685,947  | 123%    | 1,154       | 88%     |
| Home Energy Assistance            | \$2,924,825  | 98%     | 12,800,557  | 92%     | 918         | 97%     |
| ENERGY STAR Lighting              | \$1,117,350  | 100%    | 63,522,291  | 113%    | 301,710     | 91%     |
| ENERGY STAR Appliances            | \$1,055,078  | 94%     | 34,608,860  | 119%    | 21,592      | 119%    |
| TOTAL RESIDENTIAL                 | \$8,128,610  | 91%     | 146,065,095 | 116%    | 325,871     | 93%     |
| COMMERCIAL & INDUSTRIAL           |              |         |             |         |             |         |
| (nhsaves@work)                    |              |         |             |         |             |         |
| Small Business Energy Solutions   | \$3,606,954  | 101%    | 147,078,743 | 120%    | 915         | 78%     |
| Large Business Energy Solutions   | \$3,243,817  | 98%     | 215,441,325 | 123%    | 261         | 148%    |
| New Construction                  | \$2,879,195  | 122%    | 159,801,130 | 146%    | 173         | 128%    |
| TOTAL COMMERICAL & INDUSTRIAL     | \$9,729,966  | 103%    | 522,321,198 |         | 1,349       | 91%     |
|                                   |              |         |             |         |             |         |
| TOTAL                             | \$17,858,577 | 97%     | 668,386,293 | 126%    | 327,220     | 93%     |