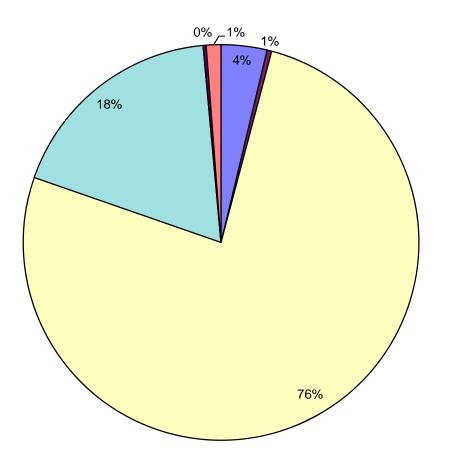

## **CORE NH Program Highlights**

| NH CORE                           | EXPEN        | SES     | SAVIN       | GS      | NUMBER      | R OF    |
|-----------------------------------|--------------|---------|-------------|---------|-------------|---------|
| ENERGY EFFICIENCY PROGRAMS        | (\$)         |         | (Lifetime   | kWh)    | CUSTON      | IERS    |
|                                   | Actual + In  | Percent | Actual + In | Percent | Actual + In | Percent |
|                                   | Process +    | of      | Process +   | of      | Process +   | of      |
|                                   | Prospective  | Budget  | Prospective | Budget  | Prospective | Budget  |
|                                   |              |         |             |         |             |         |
| RESIDENTIAL (nhsaves@home)        |              |         |             |         |             |         |
| ENERGY STAR Homes                 | \$1,259,178  | 84%     | 19,447,440  | 146%    | 497         | 98%     |
| NH Home Performance w/Energy Star | \$1,772,180  | 79%     | 15,685,947  | 123%    | 1,154       | 88%     |
| Home Energy Assistance            | \$2,924,825  | 98%     | 12,800,557  | 92%     | 918         | 97%     |
| ENERGY STAR Lighting              | \$1,117,350  | 100%    | 63,522,291  | 113%    | 301,710     | 91%     |
| ENERGY STAR Appliances            | \$1,055,078  | 94%     | 34,608,860  | 119%    | 21,592      | 119%    |
| TOTAL RESIDENTIAL                 | \$8,128,610  | 91%     | 146,065,095 | 116%    | 325,871     | 93%     |
| COMMERCIAL & INDUSTRIAL           |              |         |             |         |             |         |
| (nhsaves@work)                    |              |         |             |         |             |         |
| Small Business Energy Solutions   | \$3,606,954  | 101%    | 147,078,743 | 120%    | 915         | 78%     |
| Large Business Energy Solutions   | \$3,243,817  | 98%     | 215,441,325 | 123%    | 261         | 148%    |
| New Construction                  | \$2,879,195  | 122%    | 159,801,130 | 146%    | 173         | 128%    |
| TOTAL COMMERICAL & INDUSTRIAL     | \$9,729,966  | 103%    | 522,321,198 |         | 1,349       | 91%     |
|                                   |              |         |             |         |             |         |
| TOTAL                             | \$17,858,577 | 97%     | 668,386,293 | 126%    | 327,220     | 93%     |