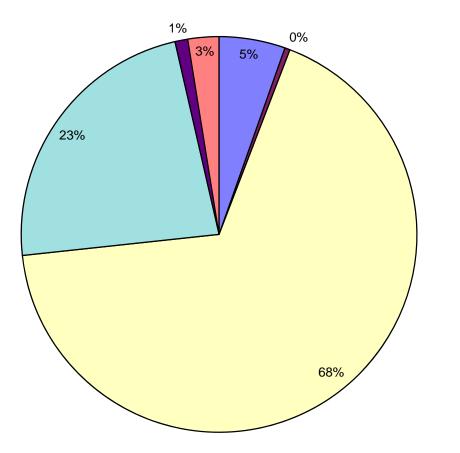

## **CORE NH Program Highlights**

| NH CORE                           | EXPEN        | SES     | SAVIN       | GS      | NUMBER      | R OF    |
|-----------------------------------|--------------|---------|-------------|---------|-------------|---------|
| ENERGY EFFICIENCY PROGRAMS        | (\$)         |         | (Lifetime   | kWh)    | CUSTON      | IERS    |
|                                   | Actual + In  | Percent | Actual + In | Percent | Actual + In | Percent |
|                                   | Process +    | of      | Process +   | of      | Process +   | of      |
|                                   | Prospective  | Budget  | Prospective | Budget  | Prospective | Budget  |
|                                   |              |         |             |         |             |         |
| RESIDENTIAL (nhsaves@home)        |              |         |             |         |             |         |
| ENERGY STAR Homes                 | \$1,259,178  | 84%     | 19,447,440  | 146%    | 497         | 98%     |
| NH Home Performance w/Energy Star | \$1,772,180  | 79%     | 15,685,947  | 123%    | 1,154       | 88%     |
| Home Energy Assistance            | \$2,924,825  | 98%     | 12,800,557  | 92%     | 918         | 97%     |
| ENERGY STAR Lighting              | \$1,117,350  | 100%    | 63,522,291  | 113%    | 301,710     | 91%     |
| ENERGY STAR Appliances            | \$1,055,078  | 94%     | 34,608,860  | 119%    | 21,592      | 119%    |
| TOTAL RESIDENTIAL                 | \$8,128,610  | 91%     | 146,065,095 | 116%    | 325,871     | 93%     |
| COMMERCIAL & INDUSTRIAL           |              |         |             |         |             |         |
| (nhsaves@work)                    |              |         |             |         |             |         |
| Small Business Energy Solutions   | \$3,606,954  | 101%    | 147,078,743 | 120%    | 915         | 78%     |
| Large Business Energy Solutions   | \$3,243,817  | 98%     | 215,441,325 | 123%    | 261         | 148%    |
| New Construction                  | \$2,879,195  | 122%    | 159,801,130 | 146%    | 173         | 128%    |
| TOTAL COMMERICAL & INDUSTRIAL     | \$9,729,966  | 103%    | 522,321,198 |         | 1,349       | 91%     |
|                                   |              |         |             |         |             |         |
| TOTAL                             | \$17,858,577 | 97%     | 668,386,293 | 126%    | 327,220     | 93%     |