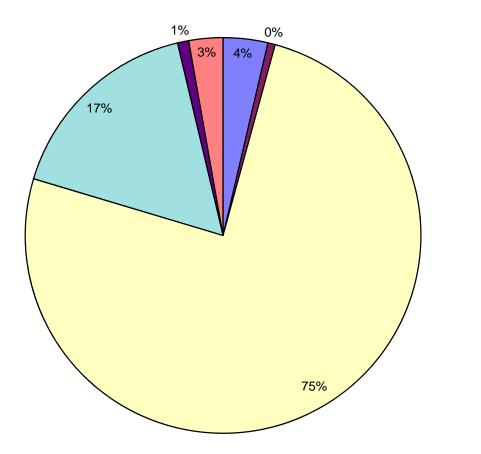

## **CORE NH Program Highlights**

| NH CORE                           | EXPEN        | SES     | SAVIN       | GS      | NUMBER      | R OF    |
|-----------------------------------|--------------|---------|-------------|---------|-------------|---------|
| ENERGY EFFICIENCY PROGRAMS        | (\$)         |         | (Lifetime   | kWh)    | CUSTON      | IERS    |
|                                   | Actual + In  | Percent | Actual + In | Percent | Actual + In | Percent |
|                                   | Process +    | of      | Process +   | of      | Process +   | of      |
|                                   | Prospective  | Budget  | Prospective | Budget  | Prospective | Budget  |
|                                   |              |         |             |         |             |         |
| RESIDENTIAL (nhsaves@home)        |              |         |             |         |             |         |
| ENERGY STAR Homes                 | \$1,259,178  | 84%     | 19,447,440  | 146%    | 497         | 98%     |
| NH Home Performance w/Energy Star | \$1,772,180  | 79%     | 15,685,947  | 123%    | 1,154       | 88%     |
| Home Energy Assistance            | \$2,924,825  | 98%     | 12,800,557  | 92%     | 918         | 97%     |
| ENERGY STAR Lighting              | \$1,117,350  | 100%    | 63,522,291  | 113%    | 301,710     | 91%     |
| ENERGY STAR Appliances            | \$1,055,078  | 94%     | 34,608,860  | 119%    | 21,592      | 119%    |
| TOTAL RESIDENTIAL                 | \$8,128,610  | 91%     | 146,065,095 | 116%    | 325,871     | 93%     |
| COMMERCIAL & INDUSTRIAL           |              |         |             |         |             |         |
| (nhsaves@work)                    |              |         |             |         |             |         |
| Small Business Energy Solutions   | \$3,606,954  | 101%    | 147,078,743 | 120%    | 915         | 78%     |
| Large Business Energy Solutions   | \$3,243,817  | 98%     | 215,441,325 | 123%    | 261         | 148%    |
| New Construction                  | \$2,879,195  | 122%    | 159,801,130 | 146%    | 173         | 128%    |
| TOTAL COMMERICAL & INDUSTRIAL     | \$9,729,966  | 103%    | 522,321,198 |         | 1,349       | 91%     |
|                                   |              |         |             |         |             |         |
| TOTAL                             | \$17,858,577 | 97%     | 668,386,293 | 126%    | 327,220     | 93%     |